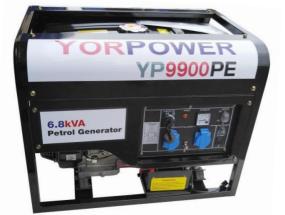

### YORPOWER PETROL GENERATOR Genset Model: **YP9900PE**

| 6.2kVA  | Phase                                              | Single                                                                                                         |
|---------|----------------------------------------------------|----------------------------------------------------------------------------------------------------------------|
| 6.8kVA  | Cooling system                                     | Air-Cooled                                                                                                     |
| 50Hz    | Fuel tank capacity                                 | 25Litre                                                                                                        |
| 0.9     | Fuel type                                          | Petrol                                                                                                         |
| 230V    | Noise @ 7M                                         | 74dB(A)                                                                                                        |
| By AVR  | Dimension (LxWxH)                                  | 710x537x580(mm)                                                                                                |
| 3.3L/hr | Gross Weight                                       | 88.5kg                                                                                                         |
| 230Vx02 | (Including battery)                                | 00.3Kg                                                                                                         |
|         | 6.8kVA<br>50Hz<br>0.9<br>230V<br>By AVR<br>3.3L/hr | 6.8kVACooling system50HzFuel tank capacity0.9Fuel type230VNoise @ 7MBy AVRDimension (LxWxH)3.3L/hrGross Weight |

#### Engine: YORPOWER, Model: YP200

| Туре               | 4 Stroke   | Fuel             | Petrol       |
|--------------------|------------|------------------|--------------|
| Power output       | 15HP       | Rotational speed | 3,000rpm     |
| Number of cylinder | Single     | Starting system  | Electric     |
| Displacement       | 420cc      | otarting by otom | (and Recoil) |
| Cooling system     | Air-cooled | Oil capacity     | 1.1Litre     |

#### Alternator: YORPOWER, Model: YP425-M01

| Phase | Single | Voltage regulator | By AVR |
|-------|--------|-------------------|--------|

- Protection system:
- Oil alert system: Low lubricating oil pressure.
- (Breaker) overload protection.
- Other standards:
- Having anti-vibration system between the Generator with the surrounding frame.
- ♦ Battery: 01unit.