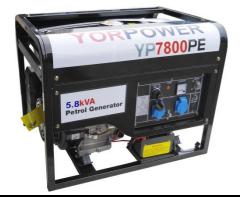

## YORPOWER PETROL GENERATOR Genset Model: YP7800PE

| Continuous Output            | 5.2kVA  | Phase               | Single          |
|------------------------------|---------|---------------------|-----------------|
| Standby Output               | 5.8kVA  | Cooling system      | Air-Cooled      |
| Frequency                    | 50Hz    | Fuel tank capacity  | 25Litre         |
| Power Factor                 | 0.9     | Fuel type           | Petrol          |
| Voltage (VAC)                | 230V    | Noise @ 7M          | 73dB(A)         |
| Voltage regulator            | By AVR  | Dimension (LxWxH)   | 710x537x580(mm) |
| Fuel consumption @ 100% load | 3.3L/hr | Gross Weight        | 88.5kg          |
| AC output                    | 230Vx02 | (Including battery) | 00.5Kg          |

## Engine: YORPOWER, Model: YP170

| Туре               | 4 Stroke   | Fuel             | Petrol                   |
|--------------------|------------|------------------|--------------------------|
| Power output       | 15HP       | Rotational speed | 3,000rpm                 |
| Number of cylinder | Single     | Starting system  | Electric<br>(and Recoil) |
| Displacement       | 420cc      |                  |                          |
| Cooling system     | Air-cooled | Oil capacity     | 1.1Litre                 |

## Alternator: YORPOWER, Model: YP410-M01

| Phase | Single | Voltage regulator | By AVR |
|-------|--------|-------------------|--------|

- Protection system:
- Oil alert system: Low lubricating oil pressure.
- ♦ (Breaker) overload protection.
- Other standards:
- Having anti-vibration system between the generator with the surrounding frame.
- ♦ Battery: 01unit.